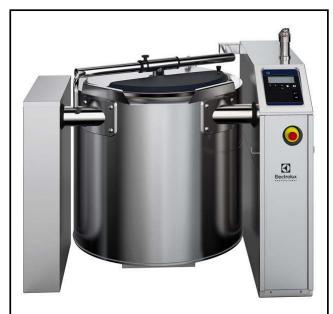

## **High Productivity Cooking** Smart Electric Boiling Pan 2001t, 600mm tilting height

| ITEM #  |  |  |
|---------|--|--|
| MODEL # |  |  |
| NAME #  |  |  |
| SIS #   |  |  |
| AIA#    |  |  |

232221 (SM6B200)

Electric Boiling Pan 200lt, with 600mm tilting height

#### Item No.

AISI 304 stainless steel construction; deep drawn pan with rounded edges manufactured from AISI 316 stainless steel. Pan can be tilted beyond 90° to completely empty the food. Motorised tilting with tilting axis located at the front of the pan to keep the pouring lip high and allow tall vessels to be filled. Food is uniformly heated via the base and the side walls of the pan by an indirect heating system using integrally generated saturated steam at a temperature of 120°C in a jacket with an automatic deaeration system. Safety valve avoids overpressure of the steam in the jacket. Safety thermostat protects against low water level. Max pressure at 1,5 bar. Programmable water filling system. High thermal input and fast heat up. Heavy duty balanced stainless steel lid, easy to remove and turn to facilitate cleaning. The insulation allows a lower temperature on the outer panels. The foamed thermal insulation guarantees a cool upper edge of the cooking vessel surface. IPX5 water protection. For freestanding installation one left column is necessary for each unit. 600mm tilitng height.