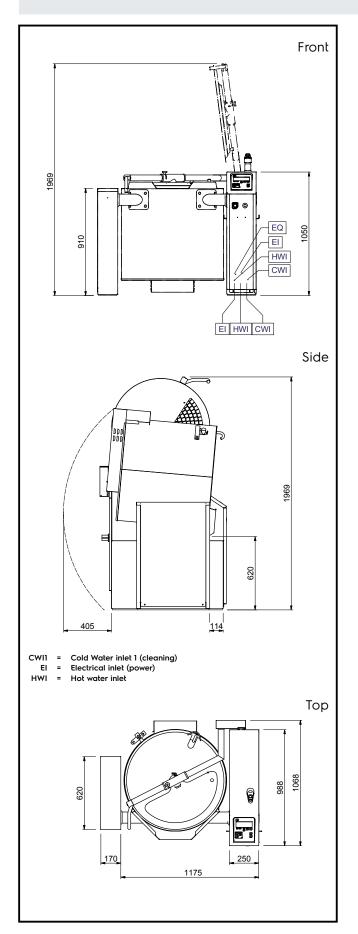

# High Productivity Cooking Smart Electric Boiling Pan 200lt, 600mm tilting height

Electric

Supply voltage: 400 V/3N ph/50-60 Hz

Electrical power max: 37.5 kW

Installation:

Distance back floor tilted: 620 mm

**Key Information:** 

Working Temperature MIN: 30 °C

Working Temperature

MAX: 121 °C
Vessel (round) diameter: 742 mm
Vessel (round) depth: 555 mm

External dimensions,

**Width:** 1345 mm

External dimensions,

Depth: 1070 mm

External dimensions,

Height: 1050 mm

Net vessel useful capacity: 200 lt

Tilting mechanism: Automatic

Bearing: Front